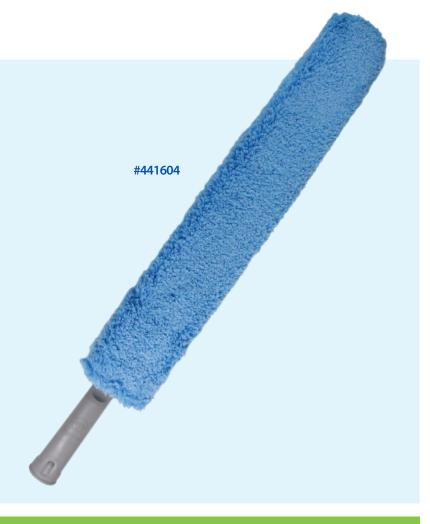

## MICROFIBER DUSTER WITH HANDLE

Quick Connect flexible microfiber backing helps remove dust from hard to reach places.

The frame of the duster conforms to the shape of the surface to be cleaned for optimal surface contact. Easily cleans furniture, light fixtures, ceiling fans, and more. Thorough dusting is essential to prevent the spread of infections and maintain a clean environment.

## **Features and Benefits:**

- Bends easily and conforms to irregular shapes to allow users to clean moldings, cabinet tops and more.
- Quick-Connect Handle allows our flexible wand to be used with any of our telescoping handles
- Washable 19" duster sleeve slides on and off for easy replacement