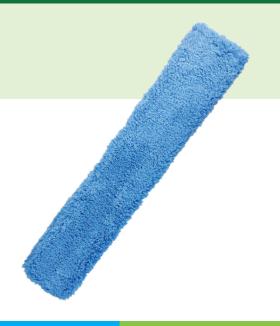

## **RELATED ITEMS**

CODE DESCRIPTION

#441605 REPLACEMENT SLEEVE FOR MICROFIBER DUSTER

19" microfiber dust sleeve helps remove dust from hard to reach places.

Washable duster sleeve slides on and off for easy replacement