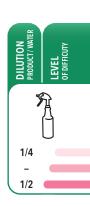

### **Detailed Usage & Instructions**

**Directions:** Dilute one part D-Tache in 2 to 4 parts water. Spray all stains generously and leave product to penetrate clothing for one hour for best results, then add to laundry machine.