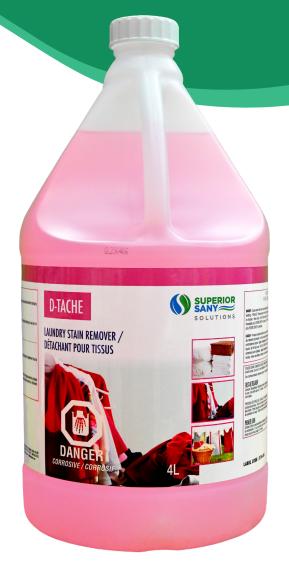

# **D-TACHE**

#### LAUNDRY STAIN REMOVER

D-TACHE has been specially formulated to quickly and effectively remove stains from white and coloured clothes without damaging them. It is effective in both hot and cold water.

#### **Chemical Specifications**

| Physical State   | Liquid                                                                                                                                                |
|------------------|-------------------------------------------------------------------------------------------------------------------------------------------------------|
| Color            | Pink                                                                                                                                                  |
| Odor             | Lavender                                                                                                                                              |
| pH               | 12 to 13                                                                                                                                              |
| Specific Gravity | 1.01                                                                                                                                                  |
| Viscosity        | < 100 cps                                                                                                                                             |
| Stability        | Stable                                                                                                                                                |
| Strorage         | Store in the original container protected from sunlight, in a dry, cool and well-ventilated place, away from incompatible substances, food and drink. |